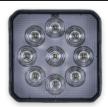

Beginning Thursday, March 20, enjoy special low pricing on select Opti-Luxx products. Don't miss the chance to get these brightest & best LED lights at fantastic savings!





# 3" x 7" DOME LIGHT

Part #: 100DL0004

## **4000 SERIES**



# **5" BEACON**

Amber Lens & LED P#: 100BC0002 Clear Lens / White LED P#: 100BC0001

#### WK970 SERIES



# **3.9" WORK LIGHT**

Part #: 100WK0005

#### **WK980 SERIES**



## **4.25" WORK LIGHT**

Part #: 100WK0007

#### 175 SERIES



## **3/4" ROUND CARGO LIGHT**

Part #: 100CL0001

#### **185 SERIES**



### 3/4" Corner Clearance LEDs

Red Part#: 100ML0053 Amber Part#: 100ML0052

### 175 SERIES



#### **3/4" AMBER**

Clear Lens White LED P#: 100ML0039

# **3/4" WHITE**

Clear Lens White LED P#: 100ML0040

### **3/4" GREEN**

Clear Lens Red LED P#: 100ML0041

## TO ORDER:

Call: (616) 379-4142

Email: sales@opti-luxx.com