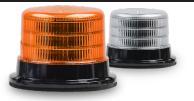

# **5" BEACON**

Amber Lens & LED P#: 100BC0002 Clear Lens / White LED P#: 100BC0001