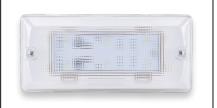

Beginning Thursday, March 20, enjoy special low pricing on select Opti-Luxx products. Don't miss the chance to get these brightest & best LED lights at fantastic savings!





# 3" x 7" DOME LIGHT

Part #: 100DL0004

## **4000 SERIES**



# **5" BEACON**

Amber Lens & LED P#: 100BC0002 Clear Lens / White LED P#: 100BC0001

#### WK970 SERIES



# **3.9" WORK LIGHT**

Part #: 100WK0005

#### **WK980 SERIES**



## **4.25" WORK LIGHT**

Part #: 100WK0007

#### 175 SERIES



## **3/4" ROUND CARGO LIGHT**

Part #: 100CL0001

#### **185 SERIES**



### 3/4" Corner Clearance LEDs

Red Part#: 100ML0053 Amber Part#: 100ML0052

### 175 SERIES



#### **3/4" AMBER**

Clear Lens White LED P#: 100ML0039

# **3/4" WHITE**

Clear Lens White LED P#: 100ML0040

### **3/4" GREEN**

Clear Lens Red LED P#: 100ML0041

## TO ORDER:

Call: (616) 379-4142

Email: sales@opti-luxx.com