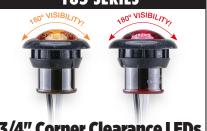

#### **185 SERIES**

### 3/4" Corner Clearance LEDs

Red Part#: 100ML0053 Amber Part#: 100ML0052