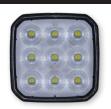

# **3.9" WORK LIGHT**

Part #: 100WK0005

## **4.25" WORK LIGHT**

Part #: 100WK0007