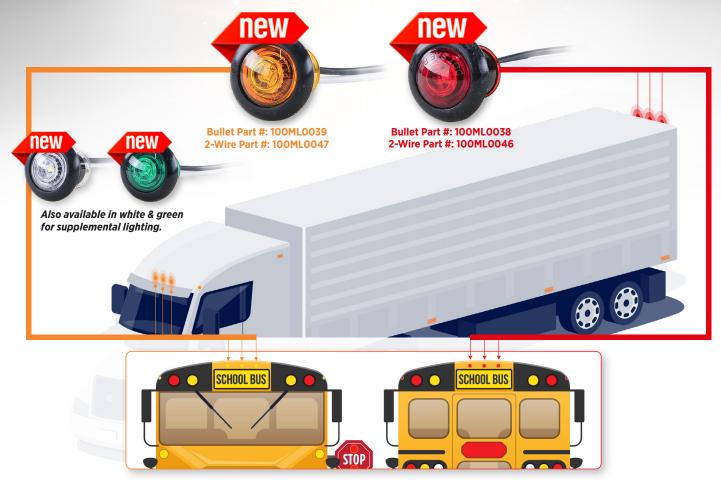

## **BRIGHTER. BETTER.**

Our updated 175 Series 3/4" marker lights deliver more luminosity and safety for trucks and school buses.

- Updated lens construction
- Available with bullet or 2-wire connections
- Improved durability and ease of installation
- Increased luminosity

|            | PART<br>NUMBER<br>(BULLET) | PART<br>NUMBER<br>(2-WIRE) | LENS / LED           | MARKING | APPLICATION                                  |
|------------|----------------------------|----------------------------|----------------------|---------|----------------------------------------------|
| <b>O</b> - | 100ML0039                  | 100ML0047                  | AMBER / AMBER        | P2/P3   | CLEARANCE, ID, MARKER<br>(FRONT)             |
| <u>@</u>   | 100ML0038                  | 100ML0046                  | RED / RED            | P2/P3   | CLEARANCE, ID, MARKER<br>(REAR)              |
| 0          | 100ML0040                  | 100ML0048                  | O O<br>CLEAR / WHITE | P3      | INSPECTION, STORAGE,<br>DOME, STEPWELL, ETC. |
| 3-         | 100ML0041                  | 100ML0049                  | GREEN / GREEN        | NONE    | INDICATOR LIGHT                              |