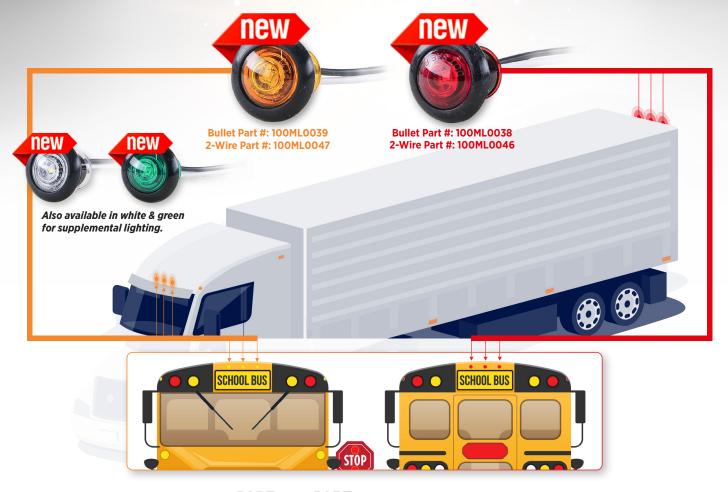

## BRIGHTER. BETTER.

Our updated 175 Series 3/4" marker lights deliver more luminosity and safety for trucks and school buses.

- Updated lens construction
- Available with bullet or 2-wire connections
- Improved durability and ease of installation
- Increased luminosity

| PART     | PART     |            |         |             |
|----------|----------|------------|---------|-------------|
| NUMBER   | NUMBER   |            |         |             |
| (BULLET) | (2-WIRE) | LENS / LED | MARKING | APPLICATION |

| 100ML0039 | 100ML0047 | AMBER / AMBER     | P2/P3 | CLEARANCE, ID, MARKER<br>(FRONT)          |
|-----------|-----------|-------------------|-------|-------------------------------------------|
| 100ML0038 | 100ML0046 | RED / RED         | P2/P3 | CLEARANCE, ID, MARKER<br>(REAR)           |
| 100ML0040 | 100ML0048 | O O WHITE / WHITE | Р3    | INSPECTION, STORAGE, DOME, STEPWELL, ETC. |
| 100ML0041 | 100ML0049 | GREEN / GREEN     | NONE  | INDICATOR LIGHT                           |