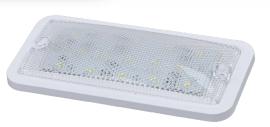

### 100DL0005

3" X 6" RECTANGLE WHITE PREMIUM 15 LED DOME LIGHT WITH SCREW MOUNT AND 2-WIRE CONNECTION