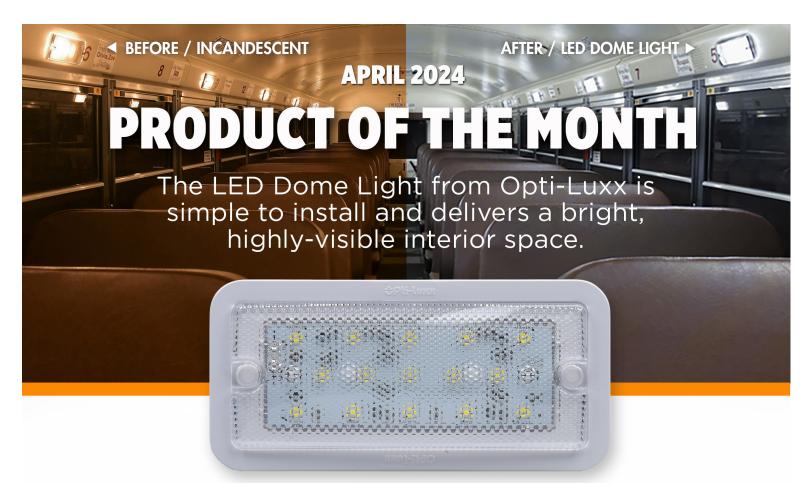

# THE 3X6" LED DOME LIGHT

## is our featured lighting product for April 2024!

This dome light is a customer favorite, renowned for its quality and reliability. Its premium design and functionality make it ideal for a wide range of applications.

**Special April Offer:** Throughout the month of April, we're offering a significant discount on this product for all orders placed. This is an exclusive opportunity to acquire this high-demand item at a discounted rate.