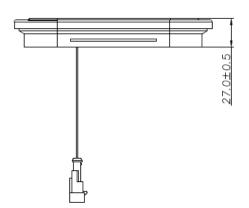

#### DIMENSIONS

Height – 1.06" Length – 7.44"

MOUNTING

Grommet

#### CERTIFICATIONS

SAE Standard:J595, Class 1 IP Code IP67

WARRANTY

3 YEAR

| LENS  | LED   | MOUNT   | CONNECTOR                                             |
|-------|-------|---------|-------------------------------------------------------|
| CLEAR | AMBER | Grommet | Wire w/3 pin amp connector or order without connector |
| CLEAR | GREEN | Grommet | Wire w/3 pin amp connector                            |