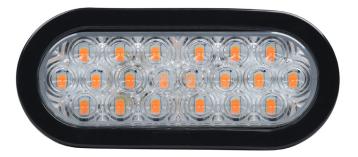

# 600 Series\* Class 1 LED Warning Light — 6" Oval

#### \*Formerly "Michigan" Series

The 600 Series Class 1 LED Warning Light produces an attention-grabbing warning signal that is designed to meet the demands of multiple commercial vehicles including work trucks, municipal, construction, tow, and delivery. Available in both a 4" round and a 6" oval option, the Michigan series produces a powerful amber or green warning signal. Comes standard with 8 different flash patterns to choose from and is easily connected to your vehicle with the included three pin amp connector. Get noticed and stay safe with the Michigan Series of warning lights.

#### **FEATURES**

- 4" round and 6" oval available in the series
- Amber or green LED options
- High output LED's with 8 flash patterns
- Available with grommet mount and connector
- SAE CLASS 1 Certified