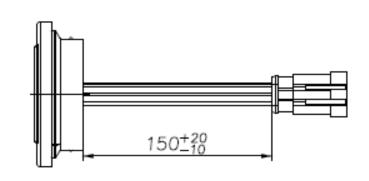

#### CERTIFICATIONS

SAE Standard:J595, Class 1 IP Code IP67

WARRANTY

3 YEAR

| LENS  | LED   | MOUNT   | CONNECTOR                                             |
|-------|-------|---------|-------------------------------------------------------|
| CLEAR | AMBER | Grommet | Wire w/3 pin amp connector or order without connector |
| CLEAR | GREEN | Grommet | Wire w/3 pin amp connector                            |