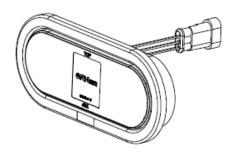

# 600 Series\* Class 1 LED Warning Light — 6" Oval

#### \*Formerly "Michigan" Series

The 600 Series Class 1 LED Warning Light produces an attention-grabbing warning signal that is designed to meet the demands of multiple commercial vehicles including work trucks, municipal, construction, tow, and delivery. Available in both a 4" round and a 6" oval option, the Michigan series produces a powerful amber or green warning signal. Comes standard with 8 different flash patterns to choose from and is easily connected to your vehicle with the included three pin amp connector. Get noticed and stay safe with the Michigan Series of warning lights.

#### DIMENSIONS

Height – 1.06" Length – 7.44"

MOUNTING

Grommet