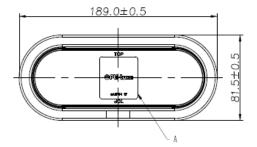

pid Single
- 3. Double
- 4. Quad
- 5. Single Flash
- 6. Single Slow
- 7. Single Pace
- 8. Rapid Double

# SPECIFICATIONS

INPUT VOLTAGE RANGE 9-16VDC

CURRENT DRAW 255/411mA (min/max)

LED COUNT 20

FLASH PATTERNS

#### **OPERATING TEMPERATURE**

-40° C to +65° C

#### DIMENSIONS

Height – 1.06" Length – 7.44"

MOUNTING

Grommet

#### CERTIFICATIONS

SAE Standard:J595, Class 1 IP Code IP67

WARRANTY

3 YEAR

| LENS  | LED   | MOUNT   | CONNECTOR                                             |
|-------|-------|---------|-------------------------------------------------------|
| CLEAR | AMBER | Grommet | Wire w/3 pin amp connector or order without connector |
| CLEAR | GREEN | Grommet | Wire w/3 pin amp connector                            |

## 600 SERIES CLASS 1 LED WARNING LIGHT - 6" OVAL











| PART NUMBER | MOUNT   | LENS / LED    | CONNECTOR                                          |
|-------------|---------|---------------|----------------------------------------------------|
| 100WA0001   | GROMMET | CLEAR / AMBER | Wire w/3 pin amp connector                         |
| 100WA0005   | GROMMET | CLEAR / GREEN | -                                                  |
| 110WA0010   | GROMMET | CLEAR / GREEN | Wire w/3 pin amp connector<br>w/jumper harness kit |
| 110WA0014   | GROMMET | CLEAR / AMBER | _                                                  |

### **LEARN MORE**

To learn more about the 600 Series LED Beacon, please visit our website at www.opti-luxx.com or call (616) 379-4142. Also, see our lighting products in action by following our YouTube channel.