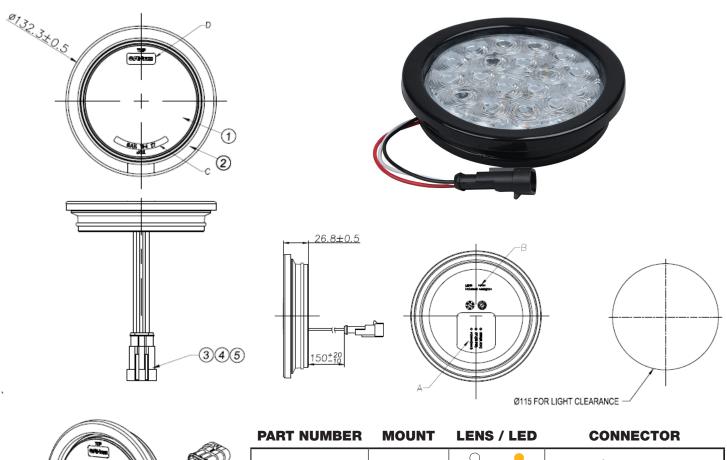

#### **DIMENSIONS**

Height – 1.05" Diameter – 5.20"

# **MOUNTING**

Grommet

# **OPTIONS**

| LENS  | LED   | MOUNT   | CONNECTOR                  |
|-------|-------|---------|----------------------------|
| CLEAR | AMBER | Grommet | Wire w/3 pin amp connector |
| CLEAR | GREEN | Grommet | Wire w/3 pin amp connector |

# 400 SERIES CLASS 1 LED WARNING LIGHT - 4" ROUND

Measurements shown in millimeters.

| PART NUMBER | MOUNT   | LENS / LED    | CONNECTOR                                     |
|-------------|---------|---------------|-----------------------------------------------|
| 100WA0002   | GROMMET | CLEAR / AMBER | Wire w/3 pin amp connector                    |
| 110WA0006   | GROMMET | CLEAR / GREEN | Wire w/3 pin amp connector                    |
| 110WA0011   | GROMMET | CLEAR / AMBER | Wire w/3 pin amp connector plus pigtail (kit) |
| 110WA0015   | GROMMET | CLEAR / GREEN | Wire w/3 pin amp connector                    |