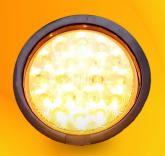

# 400 Series\* Class 1 LED Warning Light — 4" Round

# \*Formerly "Michigan" Series

The 400 Series Class 1 LED Warning Light produces an attention-grabbing warning signal that is designed to meet the demands of multiple commercial vehicles, including work trucks, municipal, construction, tow, and delivery. Available in both 4" round and 6" oval options, the Michigan series produces a powerful amber or green warning signal and comes standard with 8 different flash patterns to choose from. This rugged LED warning light is easily connected to your vehicle with the included three pin amp connector. Get noticed and stay safe with the Michigan Series of warning lights.

# **LED COUNT**

18