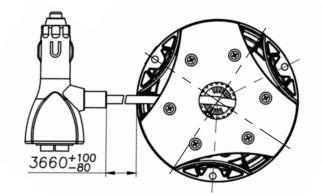

#### DIMENSIONS

Height – 3.5" Diameter – 4.8"

MOUNTING

Permanent (Screw) Magnet

CERTIFICATIONS

SAE J845 CLASS 1 BEACON FMVSS/CMVSS 108 IP Code IP67

### **RICHMOND BEACON INSTALLATION AND MODEL SELECTION**

Measurements shown in millimeters.

| PART NUMBER | MOUNT  | LENS / LED    | CONNECTOR         |
|-------------|--------|---------------|-------------------|
| 100BC0011   | SCREW  | AMBER / AMBER | CABLE             |
| 100BC0012   | SCREW  | CLEAR / AMBER | CABLE             |
| 100BC0013   | MAGNET | AMBER / AMBER | CIGARETTE LIGHTER |
| 100BC0014   | MAGNET | CLEAR / AMBER | CIGARETTE LIGHTER |