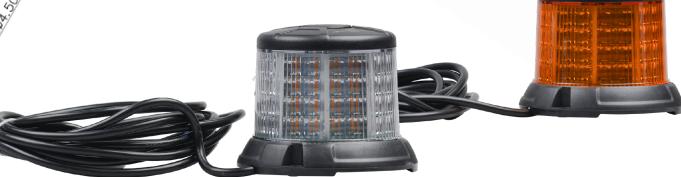

# **RICHMOND** Class 1 High-Profile LED Beacon

The Richmond Class 1 LED beacon produces a superior warning signal that promotes safety in all work environments. Ideal for snowplows, construction equipment, utility vehicles, and work trucks, this beacon has you covered with a compact, high-profile design that is super bright, durable, and simple to install. Multiple options are available for both LED and lens color. The magnetic mount includes a cigarette lighter adapter that allows you to toggle through all 11 flash patterns quickly and easily, providing you with great flexibility on the job. Also available in a permanent mount option.

#### **FEATURES-TBD**

- 4 beacons in the series
- Small footprint
- Rugged polycarbonate construction
- Lens with UV inhibitors
- 360 degree illumination provides outstanding visibility from all angles
- SAE Class 1 certified

#### DIMENSIONS

Height – 3.5" Diameter – 4.8"

MOUNTING

Permanent (Screw) Magnet

CERTIFICATIONS

SAE J845 CLASS 1 BEACON FMVSS/CMVSS 108 IP Code IP67