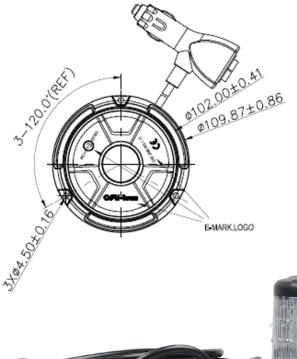

#### DIMENSIONS

Height – 3.5" Diameter – 4.8"

MOUNTING

Permanent (Screw) Magnet

CERTIFICATIONS

SAE J845 CLASS 1 BEACON FMVSS/CMVSS 108 IP Code IP67

### **RICHMOND BEACON INSTALLATION AND MODEL SELECTION**

Measurements shown in millimeters.

| PART NUMBER | MOUNT  | LENS / LED    | CONNECTOR         |
|-------------|--------|---------------|-------------------|
| 100BC0011   | SCREW  | AMBER / AMBER | CABLE             |
| 100BC0012   | SCREW  | CLEAR / AMBER | CABLE             |
| 100BC0013   | MAGNET | AMBER / AMBER | CIGARETTE LIGHTER |
| 100BC0014   | MAGNET | CLEAR / AMBER | CIGARETTE LIGHTER |