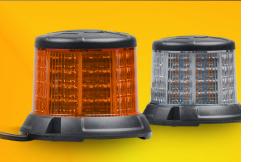

# **RICHMOND** Class 1 High-Profile LED Beacon

The Richmond Class 1 LED beacon produces a superior warning signal that promotes safety in all work environments. Ideal for snowplows, construction equipment, utility vehicles, and work trucks, this beacon has you covered with a compact, high-profile design that is super bright, durable, and simple to install. Multiple options are available for both LED and lens color. The magnetic mount includes a cigarette lighter adapter that allows you to toggle through all 11 flash patterns quickly and easily, providing you with great flexibility on the job. Also available in a permanent mount option.

#### **FEATURES-TBD**

- 4 beacons in the series
- Small footprint
- Rugged polycarbonate construction
- Lens with UV inhibitors
- 360 degree illumination provides outstanding visibility from all angles
- SAE Class 1 certified

#### **OPTIONS**

| LENS  | LED   | MOUNT  | CONNECTOR         |
|-------|-------|--------|-------------------|
| AMBER | AMBER | SCREW  | CABLE             |
| CLEAR | AMBER | SCREW  | CABLE             |
| AMBER | AMBER | MAGNET | CIGARETTE LIGHTER |
| CLEAR | AMBER | MAGNET | CIGARETTE LIGHTER |