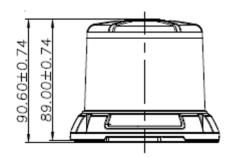

#### DIMENSIONS

Height – 3.5" Diameter – 4.8"

MOUNTING

Permanent (Screw) Magnet

CERTIFICATIONS

SAE J845 CLASS 1 BEACON FMVSS/CMVSS 108 IP Code IP67

### **RICHMOND BEACON INSTALLATION AND MODEL SELECTION**

Measurements shown in millimeters.

| PART NUMBER | MOUNT  | LENS / LED    | CONNECTOR         |
|-------------|--------|---------------|-------------------|
| 100BC0011   | SCREW  | AMBER / AMBER | CABLE             |
| 100BC0012   | SCREW  | CLEAR / AMBER | CABLE             |
| 100BC0013   | MAGNET | AMBER / AMBER | CIGARETTE LIGHTER |
| 100BC0014   | MAGNET | CLEAR / AMBER | CIGARETTE LIGHTER |