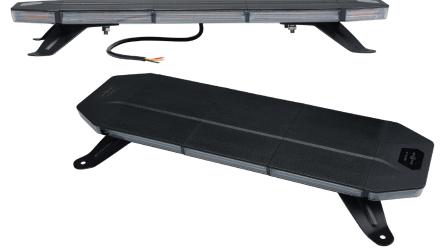

# POCONO Class 1 LED Light Bar

The Pocono Class 1 LED Light Bar is a compact-designed, low-profile light bar that produces a powerful amber warning signal. Measuring just 1.3" thick, our thinnest light bar series comes available in lengths from 19" to 49". Great for multiple applications, including tow trucks; construction, municipal, and service vehicles; and work trucks. Comes equipped with 10 flash patterns that will get you noticed and keep you safe. Includes bracket mounting hardware for an easy-to-install, permanent mount to your vehicle. When you are looking for a big light bar without the bulk, the Pocono is the perfect solution for you.

#### **FEATURES**

- 5 light bars in the series
- 5 different lengths
- Rugged polycarbonate construction
- Lens with UV inhibitors
- 360 degree illumination provides outstanding visibility from all angles
- SAE Class 1 certified