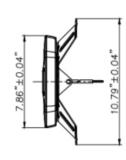

ICATIONS**

SAE J845/2139 CLASS 1 FMVSS/CMVSS 108

#### WARRANTY

3 YEAR

#### **OPTIONS**

| LENS  | LED   | MOUNT   | CONNECTOR |  |
|-------|-------|---------|-----------|--|
| CLEAR | AMBER | BRACKET | CABLE     |  |

<sup>\*</sup> SAE J845 Class 1 Compliant

#### POCONO CLASS 1 LIGHT BAR INSTALLATION AND MODEL SELECTION

| PART NUMBER | SIZE "A" | MOUNT   | LENS / LED      | CONNECTOR |
|-------------|----------|---------|-----------------|-----------|
| 100LB0018   | 19"      | BRACKET | CLEAR / AMBER   | CABLE     |
| 100LB0019   | 25"      | BRACKET | CLEAR / AMBER   | CABLE     |
| 100LB0020   | 31"      | BRACKET | CLEAR / AMBER   | CABLE     |
| 100LB0021   | 37"      | BRACKET | CLEAR / AMBER   | CABLE     |
| 100LB0022   | 49"      | BRACKET | O CLEAR / AMBER | CABLE     |









## **LEARN MORE**

To learn more about the Pocono Class 1 LED Light Bar, please visit our website at www.opti-luxx.com or call (616) 379-4142. Also, see our lighting products in action by following our YouTube channel.





Follow us on YouTube to see more Opti-Luxx products in action, including available flash patterns!





www.opti-luxx.com (616) 379-4142