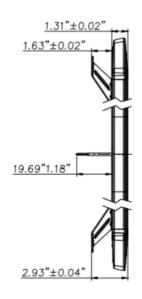

ATIONS**

SAE J845/2139 CLASS 1 FMVSS/CMVSS 108

#### WARRANTY

3 YEAR

#### **OPTIONS**

| LENS  | LED   | MOUNT   | CONNECTOR |  |
|-------|-------|---------|-----------|--|
| CLEAR | AMBER | BRACKET | CABLE     |  |

<sup>\*</sup> SAE J845 Class 1 Compliant

#### POCONO CLASS 1 LIGHT BAR INSTALLATION AND MODEL SELECTION

| PART NUMBER | SIZE "A" | MOUNT   | LENS / LED      | CONNECTOR |
|-------------|----------|---------|-----------------|-----------|
| 100LB0018   | 19"      | BRACKET | CLEAR / AMBER   | CABLE     |
| 100LB0019   | 25"      | BRACKET | CLEAR / AMBER   | CABLE     |
| 100LB0020   | 31"      | BRACKET | CLEAR / AMBER   | CABLE     |
| 100LB0021   | 37"      | BRACKET | CLEAR / AMBER   | CABLE     |
| 100LB0022   | 49"      | BRACKET | O CLEAR / AMBER | CABLE     |









## **LEARN MORE**

To learn more about the Pocono Class 1 LED Light Bar, please visit our website at www.opti-luxx.com or call (616) 379-4142. Also, see our lighting products in action by following our YouTube channel.





Follow us on YouTube to see more Opti-Luxx products in action, including available flash patterns!





www.opti-luxx.com (616) 379-4142