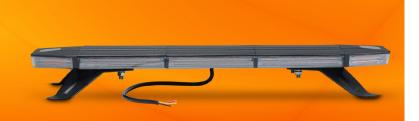

# POCONO Class 1 LED Light Bar

The Pocono Class 1 LED Light Bar is a compact-designed, low-profile light bar that produces a powerful amber warning signal. Measuring just 1.3" thick, our thinnest light bar series comes available in lengths from 19" to 49". Great for multiple applications, including tow trucks; construction, municipal, and service vehicles; and work trucks. Comes equipped with 10 flash patterns that will get you noticed and keep you safe. Includes bracket mounting hardware for an easy-to-install, permanent mount to your vehicle. When you are looking for a big light bar without the bulk, the Pocono is the perfect solution for you.