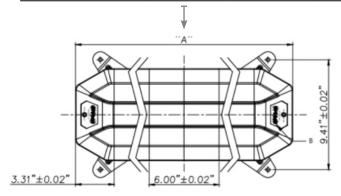

### **DIMENSIONS**

Length – 19"-49" Width – 7.86"

#### POCONO CLASS 1 LIGHT BAR INSTALLATION AND MODEL SELECTION

| PART NUMBER | SIZE "A" | MOUNT   | LENS / LED      | CONNECTOR |
|-------------|----------|---------|-----------------|-----------|
| 100LB0018   | 19"      | BRACKET | CLEAR / AMBER   | CABLE     |
| 100LB0019   | 25"      | BRACKET | CLEAR / AMBER   | CABLE     |
| 100LB0020   | 31"      | BRACKET | CLEAR / AMBER   | CABLE     |
| 100LB0021   | 37"      | BRACKET | CLEAR / AMBER   | CABLE     |
| 100LB0022   | 49"      | BRACKET | O CLEAR / AMBER | CABLE     |