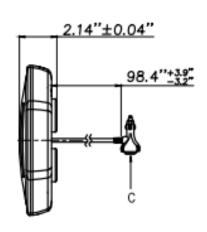

### **DIMENSIONS**

Length: 16" Width: 8.5" Height: 2.14"

#### **MOUNTING OPTIONS**

Magnet with Cig Plug Stud