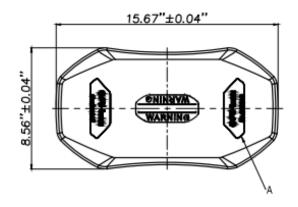

MVSS/CMVSS 108

## **WARRANTY**

3 YEAR

## **OPTIONS**

| LENS  | LED         | MOUNT  | CONNECTOR         |
|-------|-------------|--------|-------------------|
| CLEAR | AMBER       | MAGNET | CIGARETTE LIGHTER |
| AMBER | AMBER       | STUD   | CABLE             |
| CLEAR | AMBER WHITE | MAGNET | CIGARETTE LIGHTER |

<sup>\*</sup> SAE J845 Class 1 Compliant

## **LB1600 SERIES LED LIGHT BAR DETAILS AND MODEL SELECTION**

| PART NUMBER | SIZE | MOUNT  | LENS / LED          | CONNECTOR         |
|-------------|------|--------|---------------------|-------------------|
| 100LB0013   | 16"  | MAGNET | CLEAR / AMBER       | CIGARETTE LIGHTER |
| 100LB0014   | 16"  | STUD   | AMBER / AMBER       | CABLE             |
| 100LB0039   | 16"  | MAGNET | CLEAR / AMBER WHITE | CIGARETTE LIGHTER |













# **LEARN MORE**

To learn more about the LB1600 Series Class 1 LED Light Bar, please visit our website at www.opti-luxx.com or call (616) 379-4142. Also, see many of our lighting products in action by following our YouTube channel.





Follow us on YouTube to see more Opti-Luxx products in action, including available flash patterns!