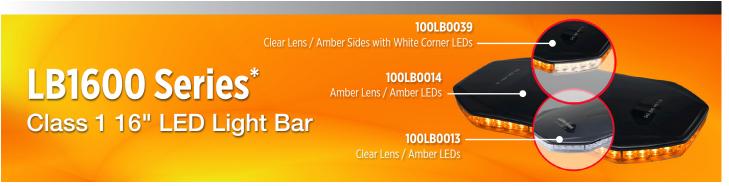

## **LB1600 SERIES LED LIGHT BAR DETAILS AND MODEL SELECTION**

| PART NUMBER | SIZE | MOUNT  | LENS / LED          | CONNECTOR         |
|-------------|------|--------|---------------------|-------------------|
| 100LB0013   | 16"  | MAGNET | CLEAR / AMBER       | CIGARETTE LIGHTER |
| 100LB0014   | 16"  | STUD   | AMBER / AMBER       | CABLE             |
| 100LB0039   | 16"  | MAGNET | CLEAR / AMBER WHITE | CIGARETTE LIGHTER |