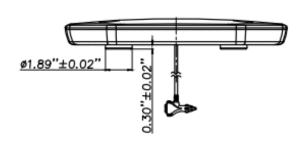

### **DIMENSIONS**

Length: 16" Width: 8.5" Height: 2.14"

#### **MOUNTING OPTIONS**

Magnet with Cig Plug Stud