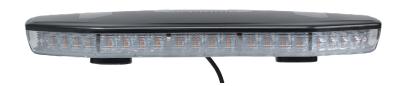

## WARNING LIGHTS

\*Formerly "Talladega" Series

The LB1600 Series Class 1 LED Light Bar is a compact-designed low-profile light bar that produces a powerful amber or amber and white warning signal. Measuring 16" long, this versatile light bar packs a punch despite its small footprint. Multiple mounting options are available, including a magnetic mount which includes a cigarette lighter adapter that allows you to toggle through all 10 flash patterns quickly and easily, providing you with great flexibility on the job. A perfect solution for multiple applications, including construction, municipal, service vehicles, and work trucks.

## **FEATURES**

- 3 light bars in the series
- Low profile, linear design
- Rugged polycarbonate construction
- Lens with UV inhibitors
- 360 degree illumination provides outstanding visibility from all angles
- SAE Class 1 certified