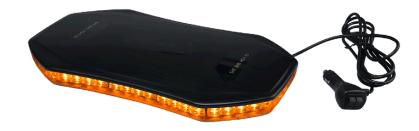

## WARNING LIGHTS

\*Formerly "Talladega" Series

The LB1600 Series Class 1 LED Light Bar is a compact-designed low-profile light bar that produces a powerful amber or amber and white warning signal. Measuring 16" long, this versatile light bar packs a punch despite its small footprint. Multiple mounting options are available, including a magnetic mount which includes a cigarette lighter adapter that allows you to toggle through all 10 flash patterns quickly and easily, providing you with great flexibility on the job. A perfect solution for multiple applications, including construction, municipal, service vehicles, and work trucks.

#### **MOUNTING OPTIONS**

Magnet with Cig Plug Stud