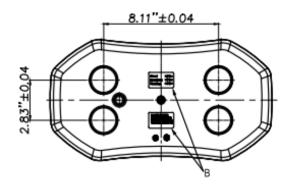

### **DIMENSIONS**

Length: 16" Width: 8.5" Height: 2.14"

#### **MOUNTING OPTIONS**

Magnet with Cig Plug Stud