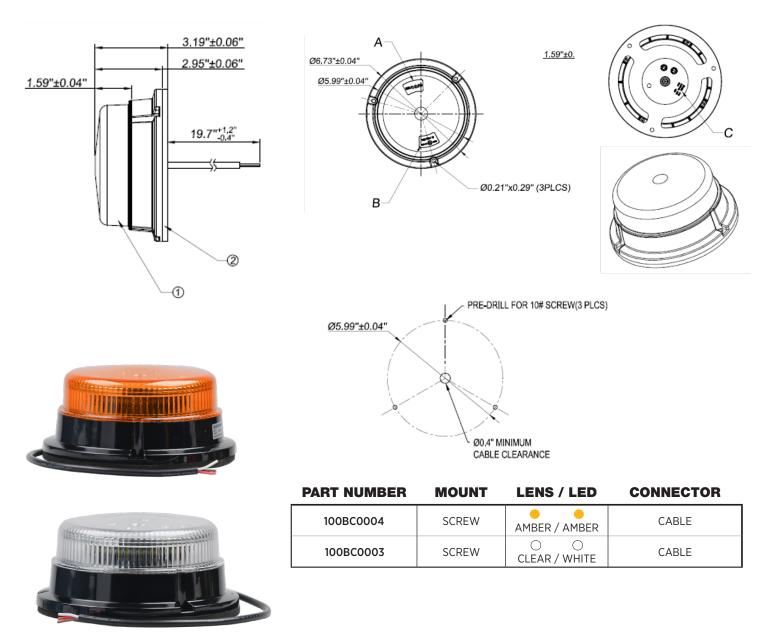

#### DIMENSIONS

Height – 3.19" Diameter – 6.7"

MOUNTING Permanent (screw)

Adhered EVA gasket

## 4000 SERIES LOW PROFILE BEACON INSTALLATION AND MODEL SELECTION

#### **OPTIONS**

| LENS  | LED   | MOUNT | CONNECTOR |
|-------|-------|-------|-----------|
| AMBER | AMBER | SCREW | CABLE     |
| CLEAR | WHITE | SCREW | CABLE     |

\* SAE J845 Class 1 Compliant

- Stash Patterns
- 1. Double\*
- Triple\*
  Quad\*
- 1 Detetio
- 4. Rotating