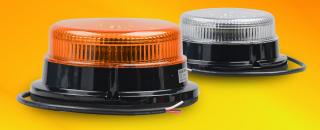

#### \*Formerly "Charlotte" Series

The 4000 Series Class 1 LED beacon produces a superior warning signal that promotes safety in all work environments. A perfect solution for all commercial vehicles that are looking for a traditional strobe style beacon with the latest LED technology. This low-profile model in the series is available in both amber and white and comes standard with an adhered base gasket that assures a water-tight seal to your vehicle. A center drop wire and a traditional 3-hole screw mount make installation quick and easy. Each Charlotte beacon has four flash patterns to choose from.

#### **OPTIONS**

| LENS  | LED   | MOUNT | CONNECTOR |
|-------|-------|-------|-----------|
| AMBER | AMBER | SCREW | CABLE     |
| CLEAR | WHITE | SCREW | CABLE     |

\* SAE J845 Class 1 Compliant

- Stash Patterns
- 1. Double\*
- Triple\*
  Quad\*
- 1 Detetio
- 4. Rotating