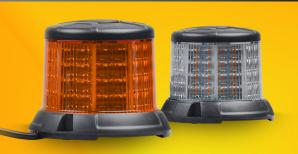

# 2500 Series\* Class 1 High-Profile LED Beacon

# \*Formerly "Richmond" Series

The 2500 Series Class 1 LED beacon produces a superior warning signal that promotes safety in all work environments. Ideal for snowplows, construction equipment, utility vehicles, and work trucks, this beacon has you covered with a compact, high-profile design that is super bright, durable, and simple to install. Multiple options are available for both LED and lens color. The magnetic mount includes a cigarette lighter adapter that allows you to toggle through all 11 flash patterns quickly and easily, providing you with great flexibility on the job. Also available in a permanent mount option.

#### **FEATURES**

- 4 beacons in the series
- Small footprint
- Rugged polycarbonate construction
- Lens with UV inhibitors
- 360 degree illumination provides outstanding visibility from all angles
- SAE Class 1 certified

#### **OPTIONS**

| LENS  | LED   | MOUNT  | CONNECTOR         |
|-------|-------|--------|-------------------|
| AMBER | AMBER | SCREW  | CABLE             |
| CLEAR | AMBER | SCREW  | CABLE             |
| AMBER | AMBER | MAGNET | CIGARETTE LIGHTER |
| CLEAR | AMBER | MAGNET | CIGARETTE LIGHTER |