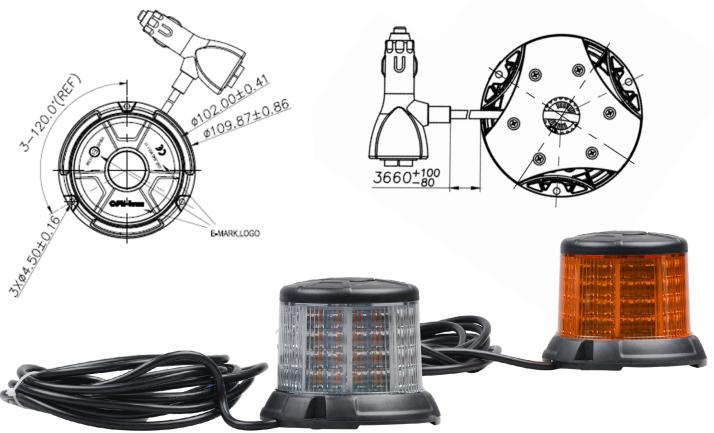

### 2500 SERIES BEACON INSTALLATION AND MODEL SELECTION

Measurements shown in millimeters.

| PART NUMBER | MOUNT  | LENS / LED    | CONNECTOR         |
|-------------|--------|---------------|-------------------|
| 100BC0011   | SCREW  | AMBER / AMBER | CABLE             |
| 100BC0012   | SCREW  | CLEAR / AMBER | CABLE             |
| 100BC0013   | MAGNET | AMBER / AMBER | CIGARETTE LIGHTER |
| 100BC0014   | MAGNET | CLEAR / AMBER | CIGARETTE LIGHTER |

#### **OPTIONS**

| LENS  | LED   | MOUNT  | CONNECTOR         |
|-------|-------|--------|-------------------|
| AMBER | AMBER | SCREW  | CABLE             |
| CLEAR | AMBER | SCREW  | CABLE             |
| AMBER | AMBER | MAGNET | CIGARETTE LIGHTER |
| CLEAR | AMBER | MAGNET | CIGARETTE LIGHTER |