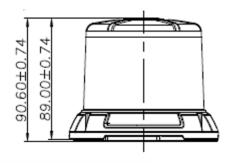

#### **DIMENSIONS**

Height – 3.5" Diameter – 4.8"

### 2500 SERIES BEACON INSTALLATION AND MODEL SELECTION

Measurements shown in millimeters.

| PART NUMBER | MOUNT  | LENS / LED    | CONNECTOR         |
|-------------|--------|---------------|-------------------|
| 100BC0011   | SCREW  | AMBER / AMBER | CABLE             |
| 100BC0012   | SCREW  | CLEAR / AMBER | CABLE             |
| 100BC0013   | MAGNET | AMBER / AMBER | CIGARETTE LIGHTER |
| 100BC0014   | MAGNET | CLEAR / AMBER | CIGARETTE LIGHTER |