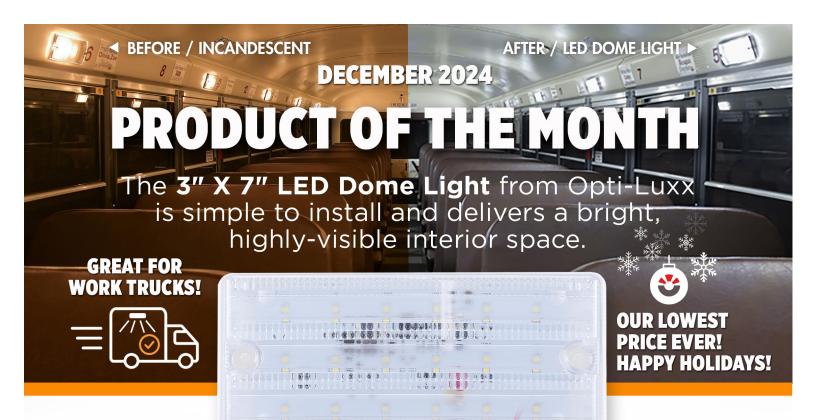

## THE 3"×7" LED DOME LIGHT

is our featured lighting product for December 2024!

This dome light is a customer favorite, renowned for its quality and reliability. Perfect for a variety of interior applications, this LED dome light offers excellent brightness in a sleek, compact design.

**Special Offer:** Throughout the month of December, we're offering a significant discount on this product for all orders placed. This is an exclusive opportunity to acquire this high-demand item at our **lowest possible price!** 

## **FEATURES & BENEFITS**

- Low profile, linear design
- Rugged polycarbonate construction
- Simple installation
- Reduces maintenance costs with no more bulb replacements
- 3 year warranty

| PART NUMBER | DESCRIPTION                                                                                    |
|-------------|------------------------------------------------------------------------------------------------|
| 100DL0010   | 3" X 7" RECTANGLE WHITE PREMIUM 18 LED<br>DOME LIGHT WITH SCREW MOUNT AND<br>2-WIRE CONNECTION |