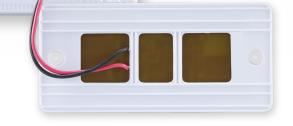

## THE 3"×7" LED DOME LIGHT

is our featured lighting product for December 2024!

This dome light is a customer favorite, renowned for its quality and reliability. Perfect for a variety of interior applications, this LED dome light offers excellent brightness in a sleek, compact design.

## **FEATURES & BENEFITS**

- Low profile, linear design
- Rugged polycarbonate construction
- Simple installation
- Reduces maintenance costs with no more bulb replacements
- 3 year warranty

| PART NUMBER | DESCRIPTION                                                                                    |
|-------------|------------------------------------------------------------------------------------------------|
| 100DL0010   | 3" X 7" RECTANGLE WHITE PREMIUM 18 LED<br>DOME LIGHT WITH SCREW MOUNT AND<br>2-WIRE CONNECTION |