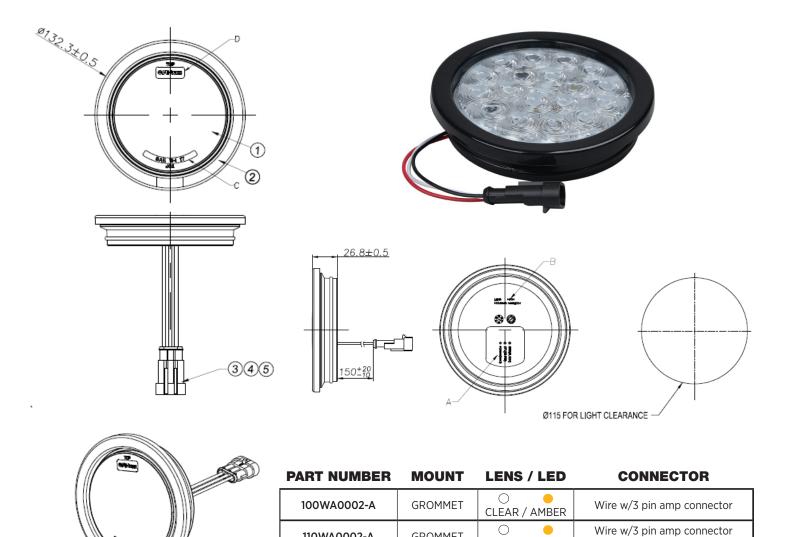

# DIMENSIONS

Height – 1.05" Diameter – 5.20"

# **MOUNTING**

Grommet

#### **OPTIONS**

| LENS  | LED   | MOUNT   | CONNECTOR                  |
|-------|-------|---------|----------------------------|
| CLEAR | AMBER | Grommet | Wire w/3 pin amp connector |

also available with pigtail

# MICHIGAN CLASS 1 LED WARNING LIGHT — 4" ROUND

Measurements shown in millimeters.

**GROMMET** 