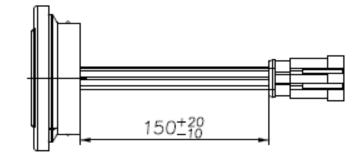

#### DIMENSIONS

Height – 1.06" Length – 7.44"

MOUNTING Grommet

# MICHIGAN CLASS 1 LED WARNING LIGHT - 6" OVAL

Measurements shown in millimeters.

| PART NUMBER | MOUNT   | LENS / LED                            | CONNECTOR                                        |
|-------------|---------|---------------------------------------|--------------------------------------------------|
| 100WA0001-A | GROMMET | O O O O O O O O O O O O O O O O O O O | Wire w/3 pin amp connector                       |
| 110WA0001-A | GROMMET | O O O O O O O O O O O O O O O O O O O | Wire w/3 pin amp connector<br>plus pigtail (kit) |