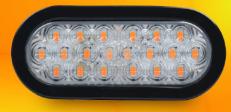

# MICHIGAN Class 1 LED Warning Light — 6" Oval

The Michigan Class 1 LED Warning Light produces an attention-grabbing warning signal that is designed to meet the demands of multiple commercial vehicles including work trucks, municipal, construction, tow, and delivery. Available in both a 4" round and a 6" oval option, the Michigan series produces a powerful amber warning signal. Comes standard with 8 different flash patterns to choose from and is easily connected to your vehicle with the included three pin amp connector. Get noticed and stay safe with the Michigan Series of warning lights.

#### **FEATURES**

- 4" round and 6" oval available in the series
- High output LED's with 8 flash patterns
- Includes grommet mount and connector
- SAE Class 1 certified

# MICHIGAN CLASS 1 LED WARNING LIGHT - 6" OVAL

Measurements shown in millimeters.

| PART NUMBER | MOUNT   | LENS / LED                            | CONNECTOR                                        |
|-------------|---------|---------------------------------------|--------------------------------------------------|
| 100WA0001-A | GROMMET | O O O O O O O O O O O O O O O O O O O | Wire w/3 pin amp connector                       |
| 110WA0001-A | GROMMET | O O O O O O O O O O O O O O O O O O O | Wire w/3 pin amp connector<br>plus pigtail (kit) |