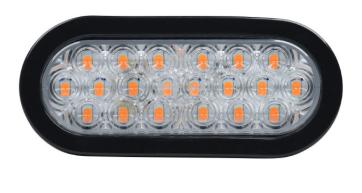

# MICHIGAN Class 1 LED Warning Light — 6" Oval

The Michigan Class 1 LED Warning Light produces an attention-grabbing warning signal that is designed to meet the demands of multiple commercial vehicles including work trucks, municipal, construction, tow, and delivery. Available in both a 4" round and a 6" oval option, the Michigan series produces a powerful amber warning signal. Comes standard with 8 different flash patterns to choose from and is easily connected to your vehicle with the included three pin amp connector. Get noticed and stay safe with the Michigan Series of warning lights.

#### **FEATURES**

- 4" round and 6" oval available in the series
- High output LED's with 8 flash patterns
- Includes grommet mount and connector
- SAE Class 1 certified

# MICHIGAN CLASS 1 LED WARNING LIGHT - 6" OVAL

Measurements shown in millimeters.

| PART NUMBER | MOUNT   | LENS / LED                            | CONNECTOR                                        |
|-------------|---------|---------------------------------------|--------------------------------------------------|
| 100WA0001-A | GROMMET | O O O O O O O O O O O O O O O O O O O | Wire w/3 pin amp connector                       |
| 110WA0001-A | GROMMET | O O O O O O O O O O O O O O O O O O O | Wire w/3 pin amp connector<br>plus pigtail (kit) |