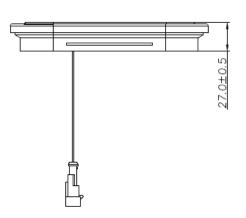

#### DIMENSIONS

Height – 1.06" Length – 7.44"

MOUNTING Grommet

#### **OPTIONS**

| LENS  | LED   | MOUNT   | CONNECTOR                  |
|-------|-------|---------|----------------------------|
| CLEAR | AMBER | Grommet | Wire w/3 pin amp connector |

also available with pigtail