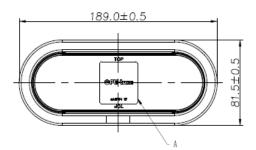

#### DIMENSIONS

Height – 1.06" Length – 7.44"

MOUNTING Grommet

# MICHIGAN CLASS 1 LED WARNING LIGHT - 6" OVAL

Measurements shown in millimeters.

| PART NUMBER | MOUNT   | LENS / LED                            | CONNECTOR                                        |
|-------------|---------|---------------------------------------|--------------------------------------------------|
| 100WA0001-A | GROMMET | O O O O O O O O O O O O O O O O O O O | Wire w/3 pin amp connector                       |
| 110WA0001-A | GROMMET | O O O O O O O O O O O O O O O O O O O | Wire w/3 pin amp connector<br>plus pigtail (kit) |